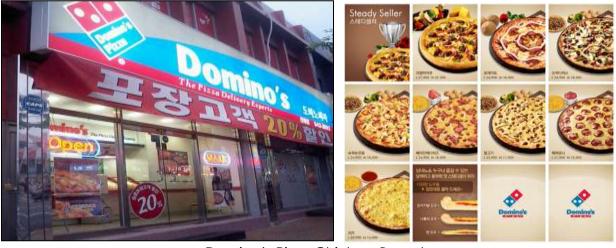

### 2. DOMINO'S PIZZA 도미노피자

#### **®055-542-3082**

▲ Domino's Pizza Chinhae Branch

- **\*** Location: Across From Chinhae Library
- **\*** Operation Hours: 1100-2300 Mon-Fri / 1000-2300 Sun
- \* Only Delivery to Main Gate and To Go are Available For Online order <u>https://web.dominos.co.kr</u> >English
- **\*** Transportation
  - 1. TAXI CFAC⇔Domino's Pizza
  - Fee: about 3,000 Won Price may vary

#### PLEASE TAKE ME TO CFAC (미해군부대 (미고문단)까지 가주세요)

| Pizza Menu              | Won                 | Pizza Menu            | Won                 |
|-------------------------|---------------------|-----------------------|---------------------|
| Chammat Octopus         | L 34,900 / M 29,000 | Quattro Cheese Fondue | L 23,900 / M 17,000 |
| Black Angus Steak       | L 34,900 / M 29,000 | Potato                | L 25,900 / M 19,000 |
| Glamping Barbeque       | L 33,900 / M 28,000 | Super Deluxe          | L 25,900 / M 19,000 |
| Black Tiger Shrimp      | L 33,900 / M 28,000 | Super Supreme         | L 25,900 / M 19,000 |
| 7 Cheese & Grilled beef | L 33,900 / M 28,000 | Bacon Cheddar Cheese  | L 25,900 / M 19,000 |
| Wagyu & Bistecca        | L 33,900 / M 28,000 | Bulgogi               | L 24,900 / M 18,000 |
| Fire-grilled Steak      | L 33,900 / M 28,000 | Pepperoni             | L 22,900 / M 16,000 |
| Aloha Hawaiian          | L 23,900 / M 17,000 | Cheese                | L 21,900 / M 15,000 |