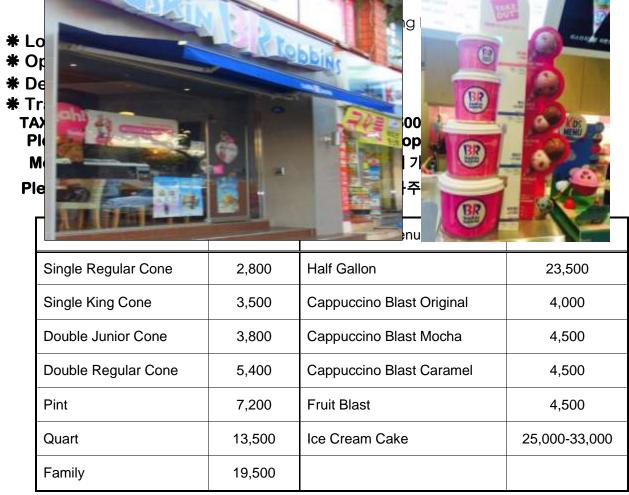

### American Franchise Restaurant Guide for Chinhae 3. BASKIN ROBBINS 31 베스킨라빈스

#### **055-544-0760**

American Franchise Restaurant Guide for Chinhae