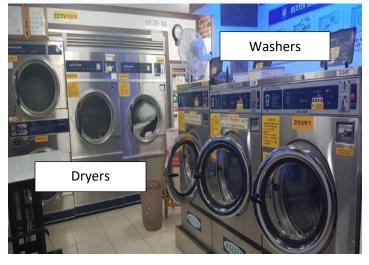

#### Washer

- 1. Add laundry, fill only up to 70~80%.
- 2. Put detergent in the washer.

3. Open the top lid of the washing machine and put the fabric softener in the small compartment on the left.

4. After inserting coins, press the start button

#### Dryer

Place clothes in the dryer, put in coins and press start. The dryer may be pauses; therefore you may open to take out the dried thin laundry and press the start button again to finish drying the rest (and maximize drying of other clothes).