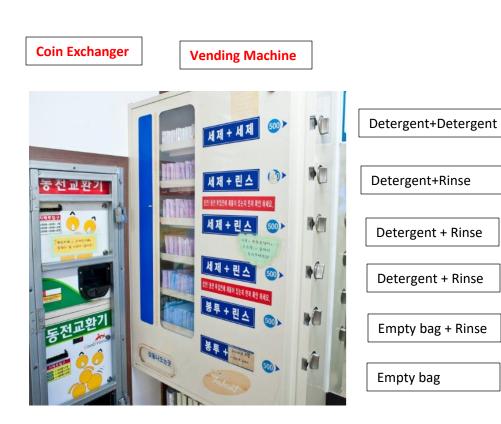

## B. How to Get Detergent and Rinse from Vending Machine

- 1. Change 1,000KRW bill into 500 coins at Coin Exchanger
- 2. Go to Detergent + Rinse Vending Machine